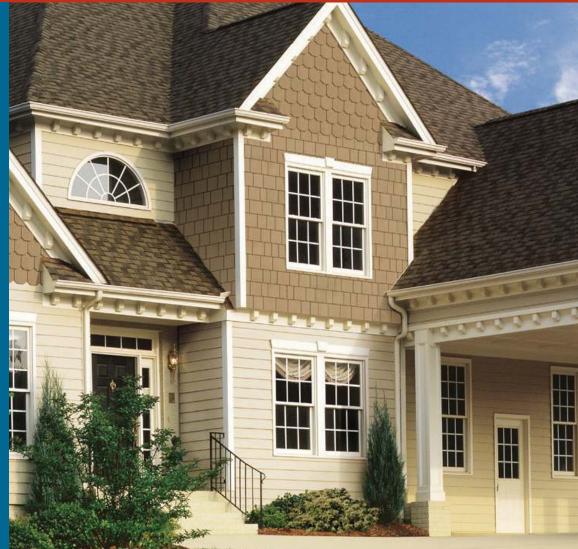

### Shake it up.

Own the beauty of Allura Shakes with the natural look of cedar with rich, rugged textures of hand-hewn cedar shingles, shakes and half-rounds. The panels are used to decorate large areas or full wall applications, providing the look of individual shingles, but all in one single panel. At the end of the day, our product offers fast and simple installation with an attractive accent that will turn heads for a lifetime.

- Can be used to cover large areas or a full wall applications
- Endures and protects; built to stand up to the worst of weather conditions
- Non-combustible with a Class A fire rating
- Manufactured to look like natural wood in various exposures
- Impervious to wood-boring insects, resists moisture and decay