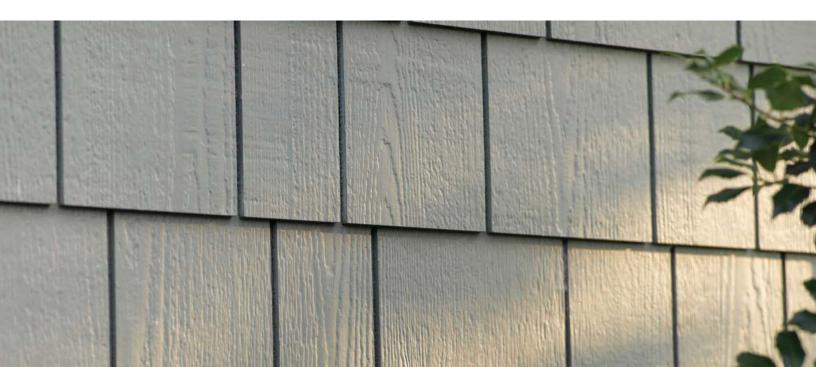

### Shake it up.

Own the beauty of Allura Shakes with the natural look of cedar with rich, rugged textures of hand-hewn cedar shingles, shakes and half-rounds. The panels are used to decorate large areas or full wall applications, providing the look of individual shingles, but all in one single panel. At the end of the day, our product offers fast and simple installation with an attractive accent that will turn heads for a lifetime.

- Can be used to cover large areas or a full wall applications
- Endures and protects; built to stand up to the worst of weather conditions
- Non-combustible with a Class A fire rating
- Manufactured to look like natural wood in various exposures
- Impervious to wood-boring insects, resists moisture and decay